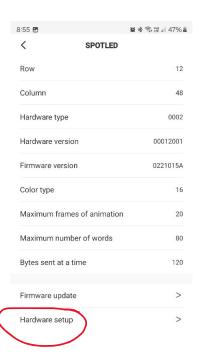

If for some reason the text begins running upside down or the wrong way.

It can be corrected here.

This is default settings for the hat.

Changing it will affect the output

Choose Hardware Setup

Brightness can be adjusted here