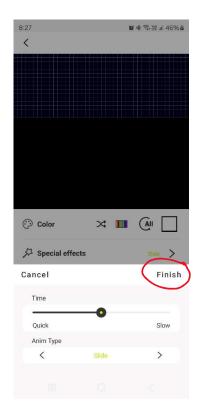

This box will come up to choose the effect.

Speed is changed by the slider.

Type of effect is changed by the arrows.

Be sure to press FINISH when done

When you are happy

Press RED button to send to the hat.