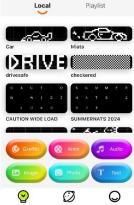

Make sure Bluetooth is on.

Connect to Hat here.

The number that was on hat when powered on will show up here.

Select the hat.

Allow App to pair with hat.

Once connected it will show up here.

This is the home screen button

Press the Green Button to save effect.

Saved Text / Effects will show up on Home page

Selecting the PLANET button will take you to some pre-designed effects.

Any of the 48 x 12 black and white ones will usually work