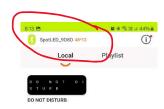

Make sure Bluetooth is on.

Connect to Hat here.

The number that was on hat when powered on will show up here.

Select the hat.

Allow App to pair with hat.

Once connected it will show up here.

This is the home screen button