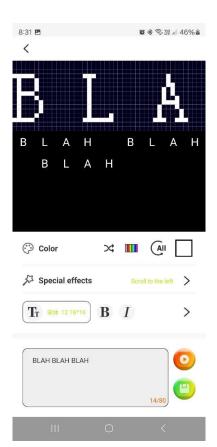

Press the Green Button to save effect.

Saved Text / Effects will show up on Home page

Selecting the PLANET button will take you to some pre-designed effects.

Any of the 48 x 12 black and white ones will usually work