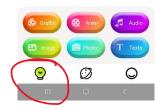

Make sure Bluetooth is on.

Connect to Hat here.

The number that was on hat when powered on will show up here.

Select the hat.

Allow App to pair with hat.

Once connected it will show up here.

This is the home screen button

To program text use this button

Colours not used

This is used for the text efffect

Do not adjust Font Size. This is default for the hat

Red button sends text to hat

Green button saves the text and effect for quick recall