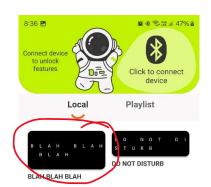

Make sure Bluetooth is on.

Connect to Hat here.

The number that was on hat when powered on will show up here.

Select the hat.

Allow App to pair with hat.

Once connected it will show up here.

This is the home screen button