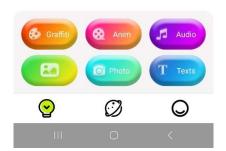

Make sure Bluetooth is on.

Connect to Hat here.

The number that was on hat when powered on will show up here.

Select the hat.

Allow App to pair with hat.

Once connected it will show up here.

This is the home screen button