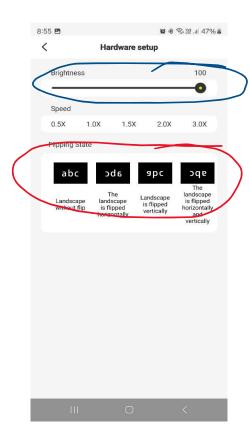

If for some reason the text begins running upside down or the wrong way.

It can be corrected here.

This is default settings for the hat.

Changing it will affect the output

Choose Hardware Setup

Brightness can be adjusted here

The way the text is displayed can be changed here.

This sometimes requires turning off / on again.