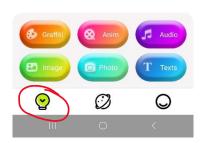

To program text use this button

Colours not used

This is used for the text efffect

Do not adjust Font Size. This is default for the hat

Red button sends text to hat

Green button saves the text and effect for quick recall