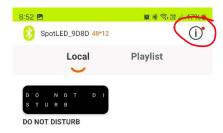

If for some reason the text begins running upside down or the wrong way.

It can be corrected here.

This is default settings for the hat.

Changing it will affect the output

Choose Hardware Setup

Brightness can be adjusted here