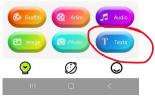

Make sure Bluetooth is on.

Connect to Hat here.

The number that was on hat when powered on will show up here.

Select the hat.

Allow App to pair with hat.

Once connected it will show up here.

This is the home screen button