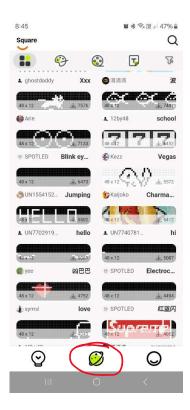

Press the Green Button to save effect.

Saved Text / Effects will show up on Home page

Selecting the PLANET button will take you to some pre-designed effects.

Any of the 48 x 12 black and white ones will usually work