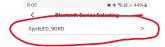

Make sure Bluetooth is on.

Connect to Hat here.

The number that was on hat when powered on will show up here.

Select the hat.

Allow App to pair with hat.

Once connected it will show up here.

This is the home screen button