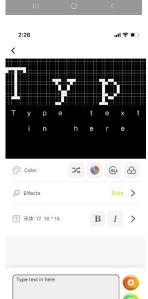

To program text use this button

Colours not used

This is used for the text efffect

Do not adjust Font Size. This is default for the hat

Red button sends text to hat

Green button saves the text and effect for quick recall